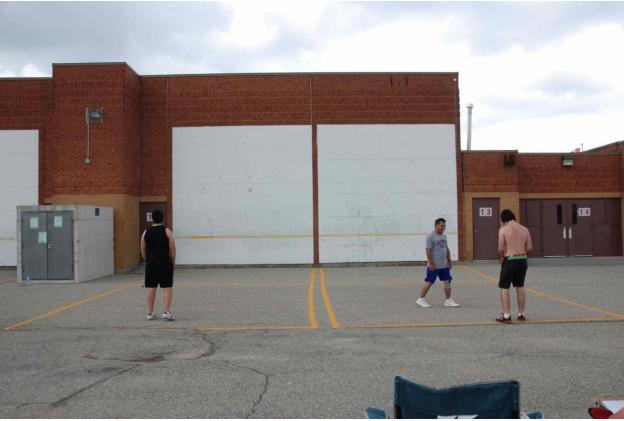

### **John Choma Memorial**

This August, Ontario 3 wall enthusiasts came out for the John Choma Memorial Tourney in Scarborough. Again it was a doubles tourney which produced some tremendous handball action. In the Open division, reigning Champs Lindsay Hall and Kevin Kopchuck made their way to the finals with impressive victories over Nasim Bajwa/Barry O'Conner and Chris and Grant Jennings. On the other side of the draw, perennial champ Peter Service teamed with Ryan Bowler to blast through Art Avalo/Gerard Caya and Brad Warren /Larry Martin.

The final was an intense affair as the action included flat rollouts and sizzling passes. When the smoke cleared, Hall and Kopchuck were able to repeat and lay claim to champs for another year.

The OHA would like to thank all participants and volunteers, and looks forward to more great action next year.